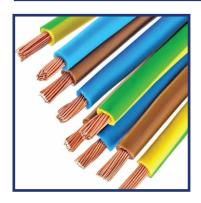

## **HOUSE WIRE**

IS : 694 FR /FRLS / ZHFR / HR UP TO 185.00 MM In All Color 99.98 % Pure EC Grade Copper Fire Retardant Higher Flexibility Environment Friendly Anti Rodent