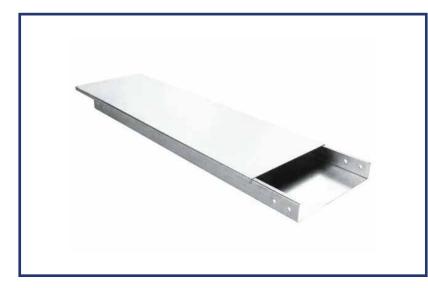

## **RACEWAY CABLE TRAY**

#### VARIOUS FEATURES :

- Provides organized pathway for cables.
- Suitable for various environments.
- Easy installation and maintenance.
- Offers protection and support for cables.
- Versatile for diverse cable management needs.
- Compliant with safety standards.