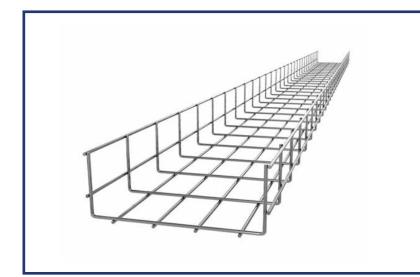

#### WIRE MESH CABLE TRAY

#### VARIOUS FEATURES:

- Open design promotes airflow and simplifies cable installation.
- Versatile, suitable for industrial, commercial, and data center applications.
- Adjustable components for tailored setups. Corrosion resistance ensures longevity.
- Easy access for maintenance and troubleshooting.
- Compliant with safety standards for peace of mind.