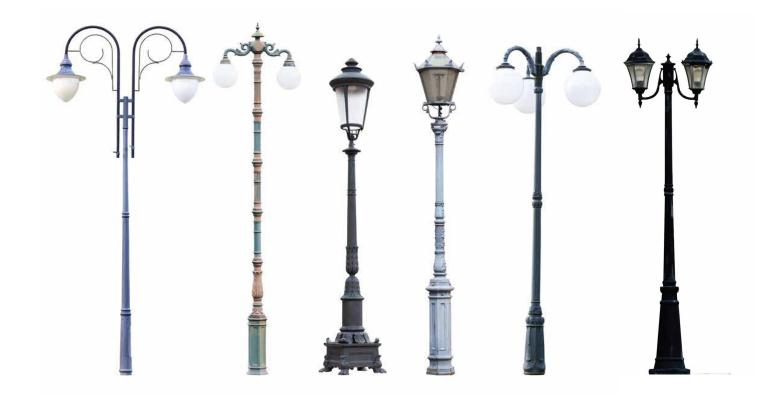

# Decorative Street Light Poles

At Frisson Globalize, the art of crafting decorative street light poles is a testament dedication our to engineering to excellence. Our manufacturing process combines precision engineering with creative design, resulting in beautifully crafted poles that not only illuminate the night but also enhance the aesthetics of urban spaces. From selecting premium materials to meticulous fabrication, each step is undertaken with the utmost care and attention to detail.

Available in height range of **2M TO 12M** 