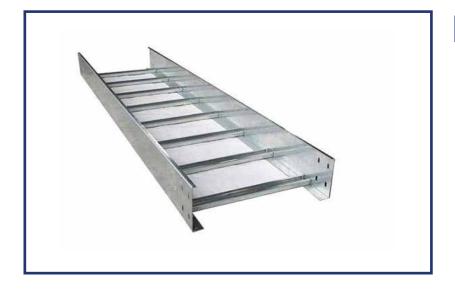

#### LADDER CABLE TRAY

#### VARIOUS FEATURES:

- Structured with parallel rungs and side rails
- Open design aids airflow and easy access
- Versatile, adjustable, and safetyenhanced
- Compliant with industry standards for reliability and performance