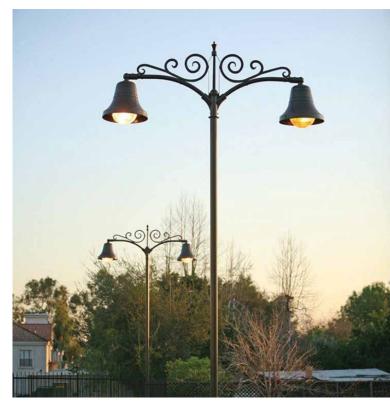

# Decorative Street Light Poles

At Frisson Globalize, the art of crafting decorative street light poles is a testament dedication our to engineering to excellence. Our manufacturing process combines precision engineering with creative design, resulting in beautifully crafted poles that not only illuminate the night but also enhance the aesthetics of urban spaces. From selecting premium materials to meticulous fabrication, each step is undertaken with the utmost care and attention to detail.

Available in height range of **2M TO 12M** 