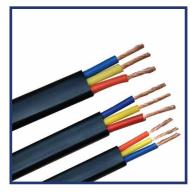

## **HOUSE WIRE**

IS : 694 FR /FRLS / ZHFR / HR UP TO 185.00 MM In All Color 99.98 % Pure EC Grade Copper Fire Retardant Higher Flexibility Environment Friendly Anti Rodent