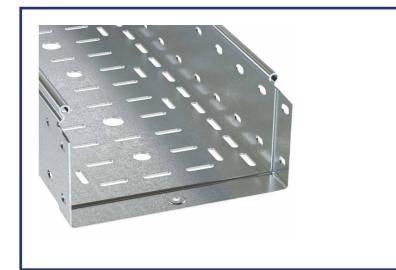

# PERFORATED CABLE TRAY

#### VARIOUS FEATURES:

- Maximizes Ventilation
- Easy Installation
- Corrosion Resistance
- Rigid Structure
- High Capacity