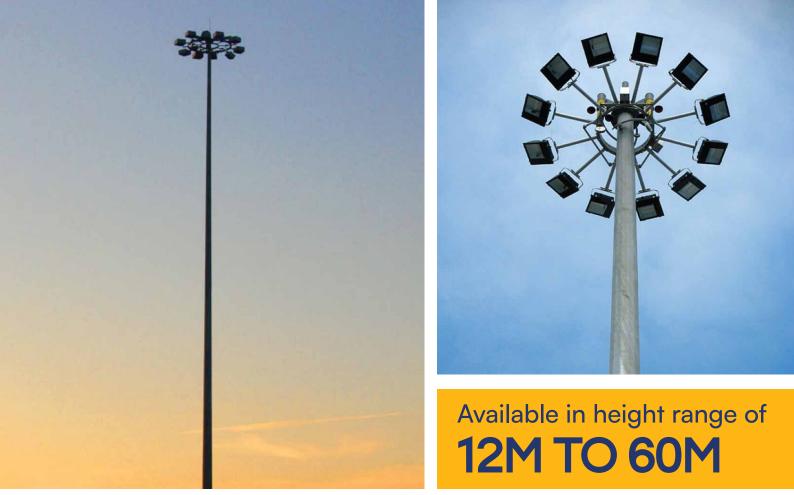

# **High Mast poles**

At Frisson Globalize, we specialize in the precision manufacturing of high mast poles, elevating the standards of urban and industrial lighting infrastructure. Our high mast poles are crafted with meticulous attention to detail, using the finest materials and advanced engineering techniques. From design to production, our dedicated team ensures that each pole is built to withstand the test of time and harsh environmental conditions.

Available in height range of **2M TO 12M** 