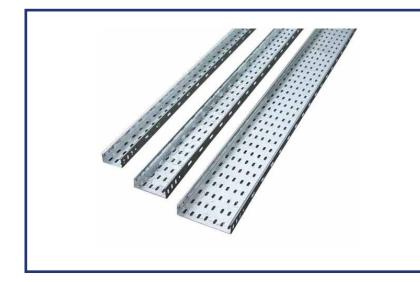

# PERFORATED CABLE TRAY

#### VARIOUS FEATURES:

- Maximizes Ventilation
- Easy Installation
- Corrosion Resistance
- Rigid Structure
- High Capacity