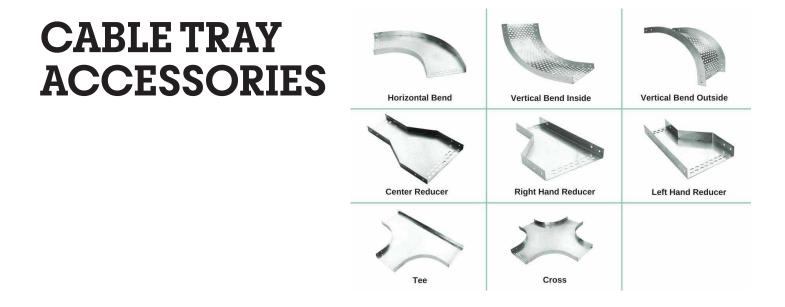

# Accessories

|                                              | Letter star star star star star star star sta  |                                     |
|----------------------------------------------|------------------------------------------------|-------------------------------------|
| SINGLE GEAR DOUBLE<br>DRUM WINCHES<br>(SGDD) | DOUBLE GEAR DOUBLE<br>DRUM WINCHES<br>(DD MFO) | HEAVY CRANE<br>DUTY MOTOR           |
|                                              |                                                |                                     |
| STAINLESS STEEL<br>WIRE ROPES                | LANTERN CARRIAGE                               | GALVANIZED HEAD<br>FRAME BRACKET    |
|                                              |                                                |                                     |
| OUTDOOR FEEDER<br>PILLAR                     | HIGH MAST<br>JUNCTION BOX                      | WINCH AND MOTOR<br>MOUNTING BRACKET |
|                                              |                                                |                                     |
| DOUBLE DOME<br>LED AVIATION LIGHT            | HOT DIP GALVANIZING<br>FOUNDATION BOLT         | WIRE ROPE<br>LOCKING CLAMP          |